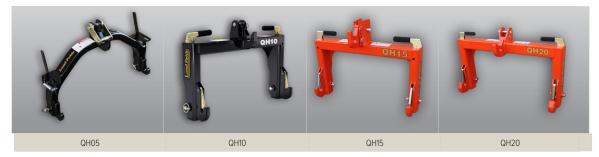

Land Pride's patented QH05 Quick Hitch is specifically engineered for subcompact tractors and speeds implement changes, allowing more time to get chores completed. The QH10 & QH15 are designed for Cat. 1 tractors while the QH20 fits Cat. 2.

|                       | QH05                         | QH10         | QH15         | QH20       |  |
|-----------------------|------------------------------|--------------|--------------|------------|--|
| 3-Point Hitch         | Cat. 1,<br>Subcompact*       | Cat. 1       | Cat. 1       | Cat. 2     |  |
| Overall Width (cm)    | 32-5/8" (81)                 | 32-5/8" (81) | 32-5/8" (81) | 40" (102)  |  |
| <b>Overall Height</b> | 20-1/4"                      | 21-1/4"      | 23-1/4"      | 23-5/8"    |  |
| <b>Overall Length</b> | 6-1/2"                       | 8"           | 9"           | 8-7/8"     |  |
| Weight lbs (kg)       | 37 (17)                      | 67 (30)      | 70 (32)      | 120 (54)   |  |
| Automatic Lock        | Auto Lock with Quick Release |              |              |            |  |
| Top Hook              | Stationary                   |              | Adjustable   | Stationary |  |
| Optional              | Floating Top Link Attachment |              |              |            |  |
| Colors                | <u> </u>                     |              |              |            |  |

| Specifications & Capacities         |                                                                                                                             |                     |                     |                      |  |  |
|-------------------------------------|-----------------------------------------------------------------------------------------------------------------------------|---------------------|---------------------|----------------------|--|--|
| Model                               | QH05                                                                                                                        | QH10                | QH15                | QH20                 |  |  |
| 3-Point hitch                       | Category 1                                                                                                                  | Category 1          | Category 1          | Category 2           |  |  |
| Maximum lift                        | At 24" (61.0 cm) back from implement's lower 3-point hitch pins.<br>Implement hitch must match hitch category listed above. |                     |                     |                      |  |  |
| Capacity                            | 700 lbs (317.5 kg)                                                                                                          | 2000 lbs (907.2 kg) | 2000 lbs (907.2 kg) | 3600 lbs (1632.9 kg) |  |  |
| Overall width                       | 32 1/4" (81.9 cm)                                                                                                           | 32 5/8" (82.9 cm)   | 32 5/8" (82.9 cm)   | 40" (1.02 m)         |  |  |
| Overall height                      | 20 1/4" (51.4 cm)                                                                                                           | 21 3/4" (55.2 cm)   | 23 1/4" (59.1 cm)   | 23 5/8" (60.0 cm)    |  |  |
| Overall length                      | 7 3/8" (18.7 cm)                                                                                                            | 8" (20.3 cm)        | 9" (22.9 cm)        | 8 7/8" (22.5 cm)     |  |  |
| Weight without<br>floating top link | 37 lbs (16.8 kg)                                                                                                            | 67 lbs (30.4 kg)    | 70 lbs (31.8 kg)    | 120 lbs (54.4 kg)    |  |  |
| Top hitch                           | Stationary                                                                                                                  | Stationary          | Adjustable          | Stationary           |  |  |
| Hitch pin lock                      | Automatic on implement's lower 3-point hitch pins                                                                           |                     |                     |                      |  |  |

## QH05, QH10, QH15, QH20, & QH30 Series

Figure 5-1

37128