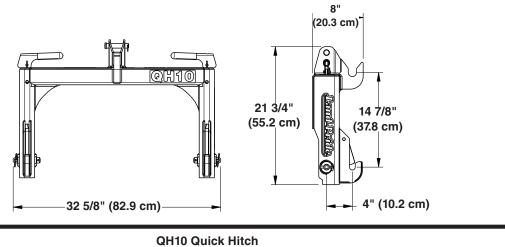

| Specifications & Capacities         |                                                                                                                             |                     |                     |                      |  |  |
|-------------------------------------|-----------------------------------------------------------------------------------------------------------------------------|---------------------|---------------------|----------------------|--|--|
| Model                               | QH05                                                                                                                        | QH10                | QH15                | QH20                 |  |  |
| 3-Point hitch                       | Category 1                                                                                                                  | Category 1          | Category 1          | Category 2           |  |  |
| Maximum lift                        | At 24" (61.0 cm) back from implement's lower 3-point hitch pins.<br>Implement hitch must match hitch category listed above. |                     |                     |                      |  |  |
| Capacity                            | 700 lbs (317.5 kg)                                                                                                          | 2000 lbs (907.2 kg) | 2000 lbs (907.2 kg) | 3600 lbs (1632.9 kg) |  |  |
| Overall width                       | 32 1/4" (81.9 cm)                                                                                                           | 32 5/8" (82.9 cm)   | 32 5/8" (82.9 cm)   | 40" (1.02 m)         |  |  |
| Overall height                      | 20 1/4" (51.4 cm)                                                                                                           | 21 3/4" (55.2 cm)   | 23 1/4" (59.1 cm)   | 23 5/8" (60.0 cm)    |  |  |
| Overall length                      | 7 3/8" (18.7 cm)                                                                                                            | 8" (20.3 cm)        | 9" (22.9 cm)        | 8 7/8" (22.5 cm)     |  |  |
| Weight without<br>floating top link | 37 lbs (16.8 kg)                                                                                                            | 67 lbs (30.4 kg)    | 70 lbs (31.8 kg)    | 120 lbs (54.4 kg)    |  |  |
| Top hitch                           | Stationary                                                                                                                  | Stationary          | Adjustable          | Stationary           |  |  |
| Hitch pin lock                      | Automatic on implement's lower 3-point hitch pins                                                                           |                     |                     |                      |  |  |