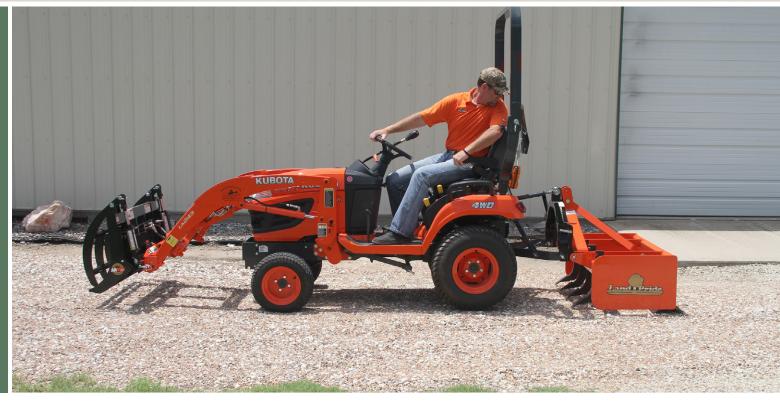

## **UICKHITCH** The True Timesavers.

Our Quick-Hitch Systems fit most Land Pride products and are a real time saver when working on multiple projects. Look for this Quick-Hitch System logo to denote applicable products throughout our product line.

Land Pride's patented QH05 Quick Hitch is specifically engineered for subcompact tractors and speeds implement changes, allowing more time to get chores completed. The QH10 & QH15 are designed for Cat. 1 tractors while the QH20 fits Cat. 2.