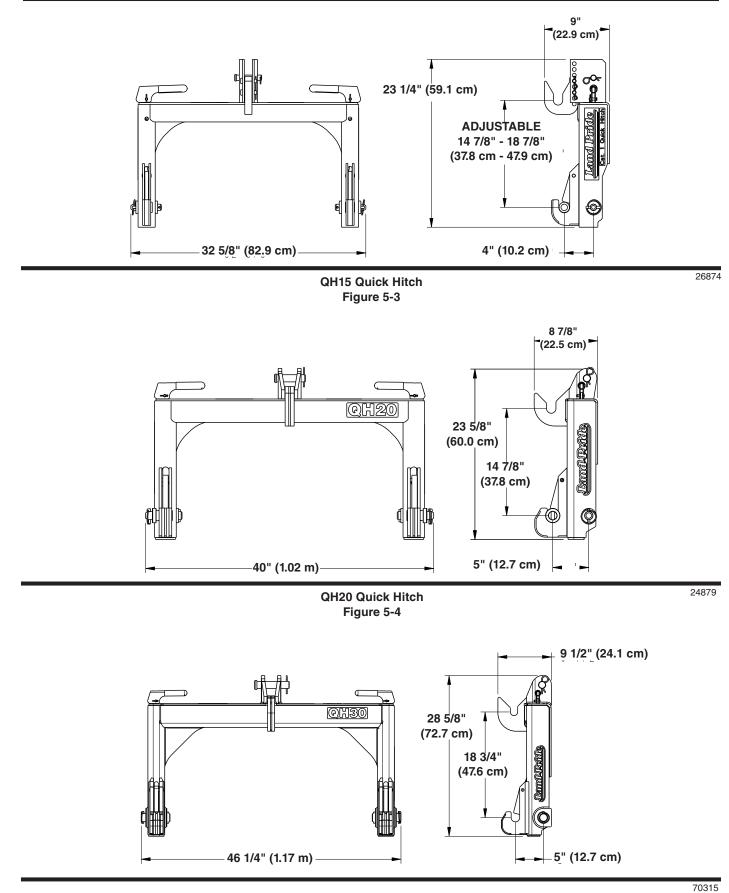

| Specifications & Capacities         |                                                                                                                             |                     |                     |                      |  |  |
|-------------------------------------|-----------------------------------------------------------------------------------------------------------------------------|---------------------|---------------------|----------------------|--|--|
| Model                               | QH05                                                                                                                        | QH10                | QH15                | QH20                 |  |  |
| 3-Point hitch                       | Category 1                                                                                                                  | Category 1          | Category 1          | Category 2           |  |  |
| Maximum lift                        | At 24" (61.0 cm) back from implement's lower 3-point hitch pins.<br>Implement hitch must match hitch category listed above. |                     |                     |                      |  |  |
| Capacity                            | 700 lbs (317.5 kg)                                                                                                          | 2000 lbs (907.2 kg) | 2000 lbs (907.2 kg) | 3600 lbs (1632.9 kg) |  |  |
| Overall width                       | 32 1/4" (81.9 cm)                                                                                                           | 32 5/8" (82.9 cm)   | 32 5/8" (82.9 cm)   | 40" (1.02 m)         |  |  |
| Overall height                      | 20 1/4" (51.4 cm)                                                                                                           | 21 3/4" (55.2 cm)   | 23 1/4" (59.1 cm)   | 23 5/8" (60.0 cm)    |  |  |
| Overall length                      | 7 3/8" (18.7 cm)                                                                                                            | 8" (20.3 cm)        | 9" (22.9 cm)        | 8 7/8" (22.5 cm)     |  |  |
| Weight without<br>floating top link | 37 lbs (16.8 kg)                                                                                                            | 67 lbs (30.4 kg)    | 70 lbs (31.8 kg)    | 120 lbs (54.4 kg)    |  |  |
| Top hitch                           | Stationary                                                                                                                  | Stationary          | Adjustable          | Stationary           |  |  |
| Hitch pin lock                      | Automatic on implement's lower 3-point hitch pins                                                                           |                     |                     |                      |  |  |

## QH05, QH10, QH15, QH20, & QH30 Series

Figure 5-1

37128