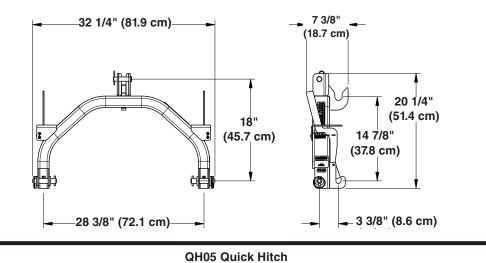

| Specifications & Capacities         |                                                                                                                             |                     |                     |                      |  |  |
|-------------------------------------|-----------------------------------------------------------------------------------------------------------------------------|---------------------|---------------------|----------------------|--|--|
| Model                               | QH05                                                                                                                        | QH10                | QH15                | QH20                 |  |  |
| 3-Point hitch                       | Category 1                                                                                                                  | Category 1          | Category 1          | Category 2           |  |  |
| Maximum lift                        | At 24" (61.0 cm) back from implement's lower 3-point hitch pins.<br>Implement hitch must match hitch category listed above. |                     |                     |                      |  |  |
| Capacity                            | 700 lbs (317.5 kg)                                                                                                          | 2000 lbs (907.2 kg) | 2000 lbs (907.2 kg) | 3600 lbs (1632.9 kg) |  |  |
| Overall width                       | 32 1/4" (81.9 cm)                                                                                                           | 32 5/8" (82.9 cm)   | 32 5/8" (82.9 cm)   | 40" (1.02 m)         |  |  |
| Overall height                      | 20 1/4" (51.4 cm)                                                                                                           | 21 3/4" (55.2 cm)   | 23 1/4" (59.1 cm)   | 23 5/8" (60.0 cm)    |  |  |
| Overall length                      | 7 3/8" (18.7 cm)                                                                                                            | 8" (20.3 cm)        | 9" (22.9 cm)        | 8 7/8" (22.5 cm)     |  |  |
| Weight without<br>floating top link | 37 lbs (16.8 kg)                                                                                                            | 67 lbs (30.4 kg)    | 70 lbs (31.8 kg)    | 120 lbs (54.4 kg)    |  |  |
| Top hitch                           | Stationary                                                                                                                  | Stationary          | Adjustable          | Stationary           |  |  |
| Hitch pin lock                      | Automatic on implement's lower 3-point hitch pins                                                                           |                     |                     |                      |  |  |